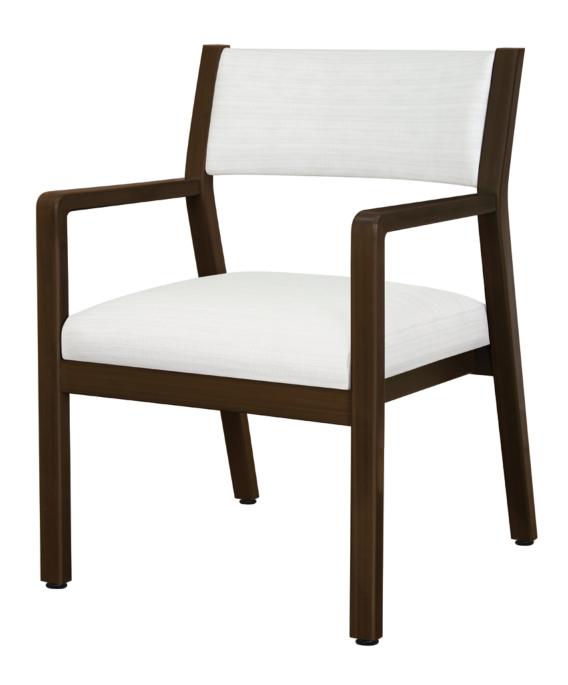

## caterina Guest – Upholstered Back

The Caterina Guest – Upholstered Back chair is a perfect marriage of aesthetics and durability. These thoughtfully designed chairs feature clean lines; a spacious removable seat, an angled back, angled, contemporary arms to facilitate ingress and egress and wall saver back legs. Caterina Guest is available as a slat back and a short upholstered back.

Model: CTE21 23.5W 24.5D 33.75H 20SW 19SD 19SH 25AH