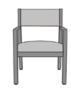

## caterina Guest – Upholstered Back

The Caterina Guest – Upholstered Back chair is a perfect marriage of aesthetics and durability. These thoughtfully designed chairs feature clean lines; a spacious removable seat, an angled back, angled, contemporary arms to facilitate ingress and egress and wall saver back legs. Caterina Guest is available as a slat back and a short upholstered back.

## Statement of Line

23.5W 24.5D 33.75H 25AH

23.5W 24.5D 33.75H 25AH

28W 24.5D 33.75H 25AH

28W 24.5D 33.75H 25AH