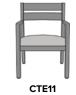

Model: CTE21 23.5W 24.5D 33.75H 20SW 19SD 19SH 25AH

## Statement of Line

23.5W 24.5D 33.75H 25AH

23.5W 24.5D 33.75H 25AH

28W 24.5D 33.75H 25AH

28W 24.5D 33.75H 25AH